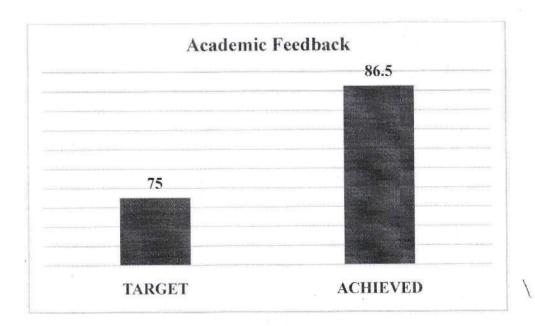

### DEPARTMENT OF COMPUTER SCIENCE AND ENGINEERING

Academic Feedback

2021-2022(EVEN Semester)

Review of Quality Objective Matrix

DATE:17.06.2022

| TARGET | ACHIEVED |
|--------|----------|
| 75     | 86.5     |