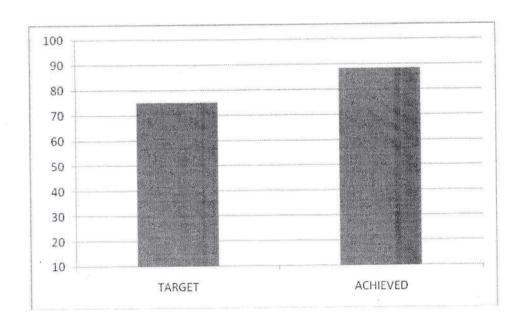

| FEEDBACK |
|------|-----------------------|----------|
| 1.   | Mr. K. Mohanasundaram | 6.43     |

HOD/CSE discussed with the faculty member about his feedback given by the students. Though the faculty member did not satisfy target feedback, he has produced good results continuously in the internal assessments, model exam and in the previous university examinations. The department has planned to conduct a specific training programme for the faculty member.

HOD/CSE appreciated the other faculties and motivated them to maintain good academic feedback in upcoming semesters also.

HOD/CSE 7/6/2L

# RMD ENGINEERING COLLEGE DEPARTMENT OF COMPUTER SCIENCE AND ENGINEERING

#### Academic Feedback

#### 2021-22(ODD Semester)

### Review of Quality objective matrix

| 88.2 |
|------|
|      |



HOD/CSE 4LL

# RMD ENGINEERING COLLEGE DEPARTMENT OF COMPUTER SCIENCE AND ENGINEERING

#### Academic Feedback

### 2021-22(Odd Semester)

| S.No | NAME OF THE STAFF     | FEEDBACK |
|------|-----------------------|----------|
| 1    | Dr. P. Ezhumalai      | 8.7      |
| 2    | Dr. R. Sasikumar      | 8.9      |
| 3    | Dr. S. Srinivasan     | 8.5      |
| 4    | Dr. M. A. Berlin      | 9.0      |
| 5    | Dr. S. Muthusundari   | 9.1      |
| 6    | Dr. A.Gnanasekar      | 9.1      |
| 7    | Dr. P. Shobha Rani    | 9.1      |
| 8    | Mr. K. Mohanasundaram | 8.9      |
| 9    | Ms. D.Rajalakshmi     | 9.2      |
| 10   | Ms.A.K.Jaithunbi      | 8.5      |
| 11   | Mr.D.Jayakumar        | 8.7      |
| 12   | Mr. Vedaraj           | 9.8      |
| 13   | Ms. K. Balasaranya    | 9.1      |